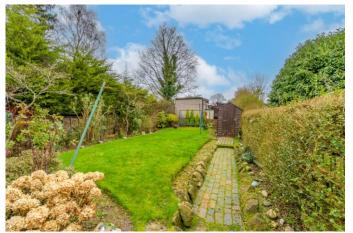

The lovely rear garden is a good size and has been well maintained comprising of a lawn with a pathway running along its border leading up the rear garage and patio area with space for a good-sized shed. Various plants and foliage are planted around the garden which look wonderful in full bloom.