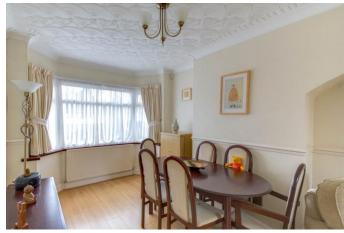

Moving inside, the property briefly comprises of a welcoming entrance hallway; spacious and open plan lounge/dining room with large bay window and sliding patio doors at the providing both access into the garden and plenty of natural light into the room; extended kitchen with integrated hob, oven and grill as well as understairs store cupboard; first floor landing; two double bedrooms; one single bedroom and a family bathroom with bath and electric shower.

### **Details:**

Lounge 12'7" x 10' (3.84m x 3.05m)

**Dining Room** 9'11" x 9'11" (3.02m x 3.02m)

**Kitchen** 12'10" x 5'8" (3.9m x 1.73m)

**Bedroom One** 12'9" x 10' (3.89m x 3.05m)

**Bedroom Two** 10' x 9'11" (3.05m x 3.02m)