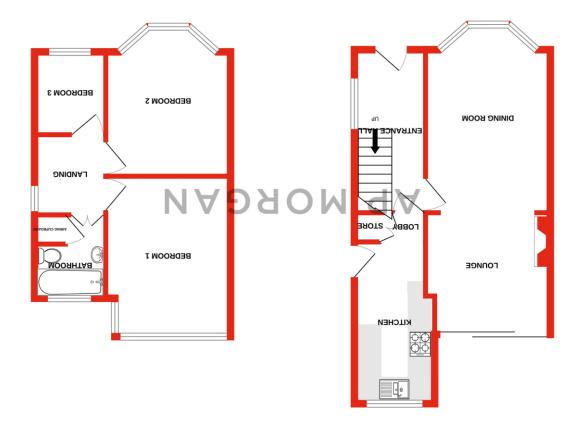

Moving inside, the property briefly comprises of a welcoming entrance hallway; spacious and open plan lounge/dining room with large bay window and sliding patio doors at the providing both access into the garden and plenty of natural light into the room; extended kitchen with integrated hob, oven and grill as well as understairs store cupboard; first floor landing; two double bedrooms; one single bedroom and a family bathroom with bath and electric shower.

### **Details:**

Lounge 12'7" x 10' (3.84m x 3.05m)

**Dining Room** 9'11" x 9'11" (3.02m x 3.02m)

**Kitchen** 12'10" x 5'8" (3.9m x 1.73m)

**Bedroom One** 12'9" x 10' (3.89m x 3.05m)

**Bedroom Two** 10' x 9'11" (3.05m x 3.02m)

**Bedroom Three** 6'7" x 5'8" (2m x 1.73m)

**Bathroom** 6'3" x 5'7" (1.9m x 1.7m)

**EPC Rating:** To be confirmed

**Council Tax Band:** C (tbc by solicitors). **Tenure:** Freehold (tbc by solicitors).

For more information or to arrange a viewing, please call us on 0121 827 6827.