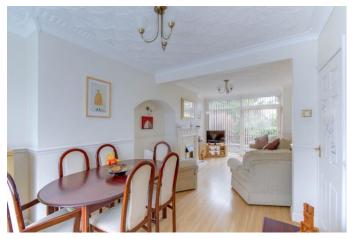

Moving inside, the property briefly comprises of a welcoming entrance hallway; spacious and open plan lounge/dining room with large bay window and sliding patio doors at the providing both access into the garden and plenty of natural light into the room; extended kitchen with integrated hob, oven and grill as well as understairs store cupboard; first floor landing; two double bedrooms; one single bedroom and a family bathroom with bath and electric shower.

### **Details:**

Lounge 12'7" x 10' (3.84m x 3.05m)

**Dining Room** 9'11" x 9'11" (3.02m x 3.02m)

**Kitchen** 12'10" x 5'8" (3.9m x 1.73m)

**Bedroom One** 12'9" x 10' (3.89m x 3.05m)

**Bedroom Two** 10' x 9'11" (3.05m x 3.02m)