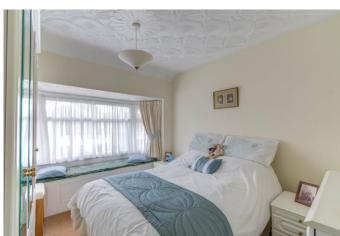

Moving inside, the property briefly comprises of a welcoming entrance hallway; spacious and open plan lounge/dining room with large bay window and sliding patio doors at the providing both access into the garden and plenty of natural light into the room; extended kitchen with integrated hob, oven and grill as well as understairs store cupboard; first floor landing; two double bedrooms; one single bedroom and a family bathroom with bath and electric shower.

### **Details:**

Lounge 12'7" x 10' (3.84m x 3.05m)

**Dining Room** 9'11" x 9'11" (3.02m x 3.02m)

**Kitchen** 12'10" x 5'8" (3.9m x 1.73m)

**Bedroom One** 12'9" x 10' (3.89m x 3.05m)

**Bedroom Two** 10' x 9'11" (3.05m x 3.02m)