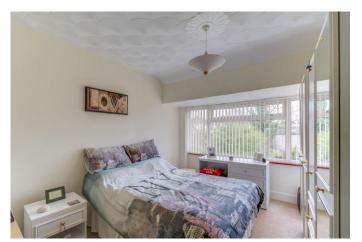

Moving inside, the property briefly comprises of a welcoming entrance hallway; spacious and open plan lounge/dining room with large bay window and sliding patio doors at the providing both access into the garden and plenty of natural light into the room; extended kitchen with integrated hob, oven and grill as well as understairs store cupboard; first floor landing; two double bedrooms; one single bedroom and a family bathroom with bath and electric shower.

### **Details:**

Lounge 12'7" x 10' (3.84m x 3.05m)

**Dining Room** 9'11" x 9'11" (3.02m x 3.02m)

**Kitchen** 12'10" x 5'8" (3.9m x 1.73m)

**Bedroom One** 12'9" x 10' (3.89m x 3.05m)

**Bedroom Two** 10' x 9'11" (3.05m x 3.02m)