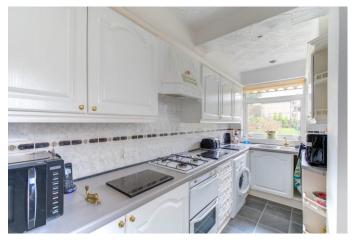

Moving inside, the property briefly comprises of a welcoming entrance hallway; spacious and open plan lounge/dining room with large bay window and sliding patio doors at the providing both access into the garden and plenty of natural light into the room; extended kitchen with integrated hob, oven and grill as well as understairs store cupboard; first floor landing; two double bedrooms; one single bedroom and a family bathroom with bath and electric shower.

### **Details:**

Lounge 12'7" x 10' (3.84m x 3.05m)

**Dining Room** 9'11" x 9'11" (3.02m x 3.02m)

**Kitchen** 12'10" x 5'8" (3.9m x 1.73m)

**Bedroom One** 12'9" x 10' (3.89m x 3.05m)

**Bedroom Two** 10' x 9'11" (3.05m x 3.02m)