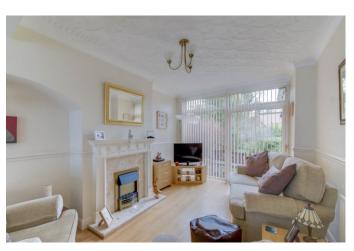

Moving inside, the property briefly comprises of a welcoming entrance hallway; spacious and open plan lounge/dining room with large bay window and sliding patio doors at the providing both access into the garden and plenty of natural light into the room; extended kitchen with integrated hob, oven and grill as well as understairs store cupboard; first floor landing; two double bedrooms; one single bedroom and a family bathroom with bath and electric shower.