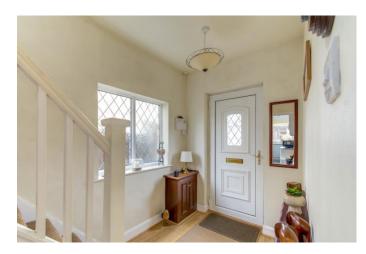

Moving inside, the property briefly comprises of a welcoming entrance hallway; spacious and open plan lounge/dining room with large bay window and sliding patio doors at the providing both access into the garden and plenty of natural light into the room; extended kitchen with integrated hob, oven and grill as well as understairs store cupboard; first floor landing; two double bedrooms; one single bedroom and a family bathroom with bath and electric shower.